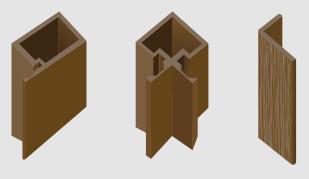

### **TRIM SYSTEM**

Cladding trim systems are designed to seamlessly blend with your cladding material, creating a clean and polished appearance. They cover the edges and joints of cladding panels, providing a neat and uniform look while also safeguarding against moisture infiltration and air leakage.

STARTER TRIM

CROSSROAD TRIM

CORNER TRIM