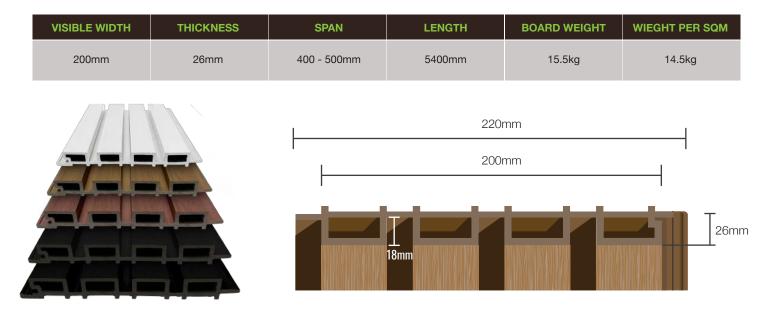

composite cladding solutions combine timeless aesthetics with cutting-edge technology, offering you the perfect blend of style and performance. Say goodbye to high maintenance and hello to a stunning façade that will stand the test of time.

#### PRODUCT CATALOGUE



WWW.BRITEDECKING.COM.AU/CLADDING

# 1300 481 664



Tailored to excel in the harsh Australian climate, our low-maintenance composite cladding is engineered to resist warping, twisting, or degradation. Crafted from recycled materials, our cladding has undergone thorough fire testing and boasts exceptional resistance to termites and water, ensuring continuous protection for your property.













LOW MAINTENANCE

WATER RESISTANT

FIRE TESTED

NO WARPING

TERMITE RESISTANCE

## **10-YEAR WARRANTY**

#### **SPECIFICATIONS**



### **TRIM SYSTEM**

Cladding trim systems are designed to seamlessly blend with your cladding material, creating a clean and polished appearance. They cover the edges and joints of cladding panels, providing a neat and uniform look while also safeguarding against moisture infiltration and air leakage.



STARTER TRIM

CROSSROAD TRIM

CORNER TRIM